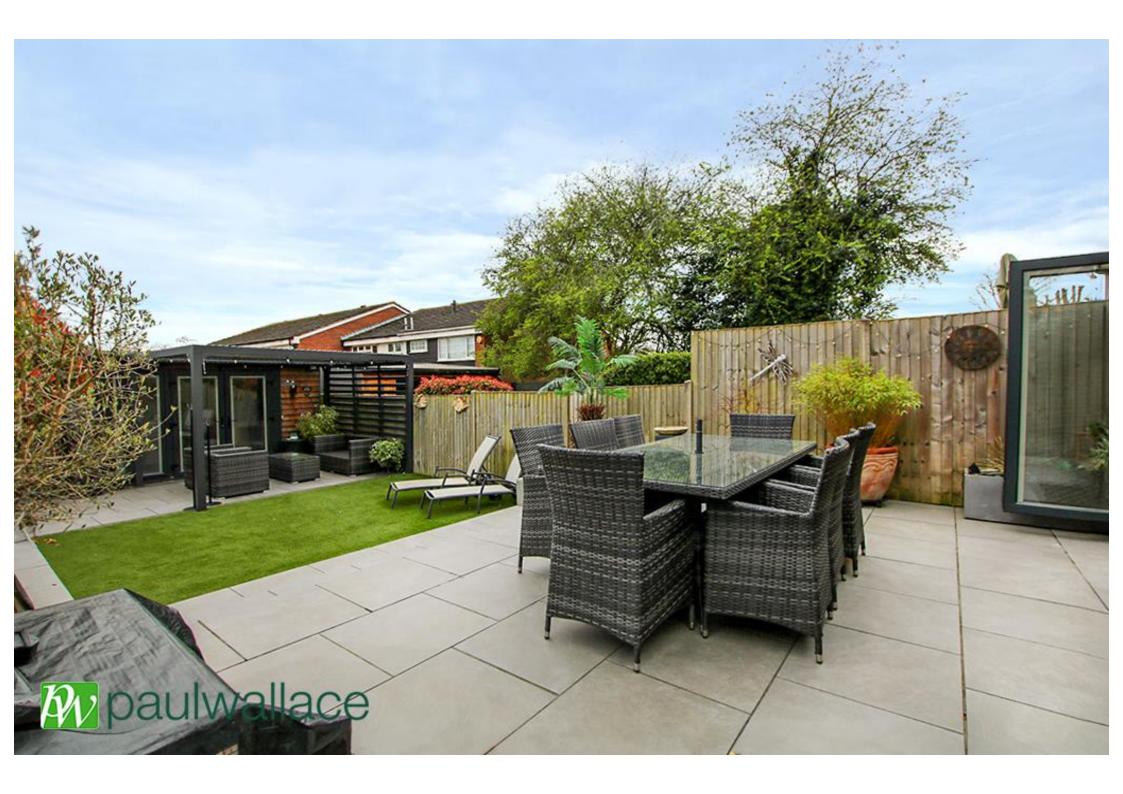

### The Springs, Turnford, EN10 6EW

CHAIN FREE three DOUBLE bedroom SEMI DETACHED property in the heart of Turnford benefits from having been extended to both the front and rear. BEAUTIFULLY PRESENTED throughout with a SUPERB BATHROOM SUITE, a downstairs cloakroom, SUMMER HOUSE, LANDSCAPED REAR GARDEN, UNDERFLOOR HEATING, DAY ROOM, OFF STREET PARKING, GARAGE and with gas central heating and double glazed windows.

#### Key features

- Chain Free
- Extended Front & Rear
- Summer House
- Day Room

- •3 Double Bedrooms
- Downstairs Cloakroom
- •Landscaped Rear Garden
- Off Street Parking