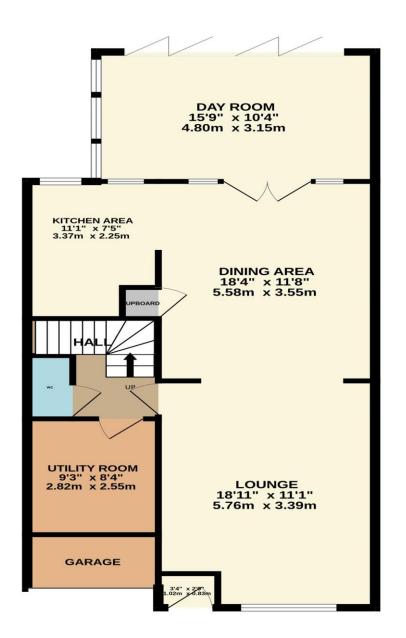

### The Springs, Turnford, EN10 6EW

CHAIN FREE three DOUBLE bedroom SEMI DETACHED property in the heart of Turnford benefits from having been extended to both the front and rear. BEAUTIFULLY PRESENTED throughout with a SUPERB BATHROOM SUITE, a downstairs cloakroom, SUMMER HOUSE, LANDSCAPED REAR GARDEN, UNDERFLOOR HEATING, DAY ROOM, OFF STREET PARKING, GARAGE and with gas central heating and double glazed windows.