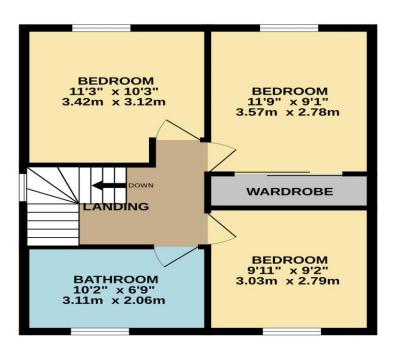

### The Springs, Turnford, EN10 6EW

CHAIN FREE three DOUBLE bedroom SEMI DETACHED property in the heart of Turnford benefits from having been extended to both the front and rear. BEAUTIFULLY PRESENTED throughout with a SUPERB BATHROOM SUITE, a downstairs cloakroom, SUMMER HOUSE, LANDSCAPED REAR GARDEN, UNDERFLOOR HEATING, DAY ROOM, OFF STREET PARKING, GARAGE and with gas central heating and double glazed windows.