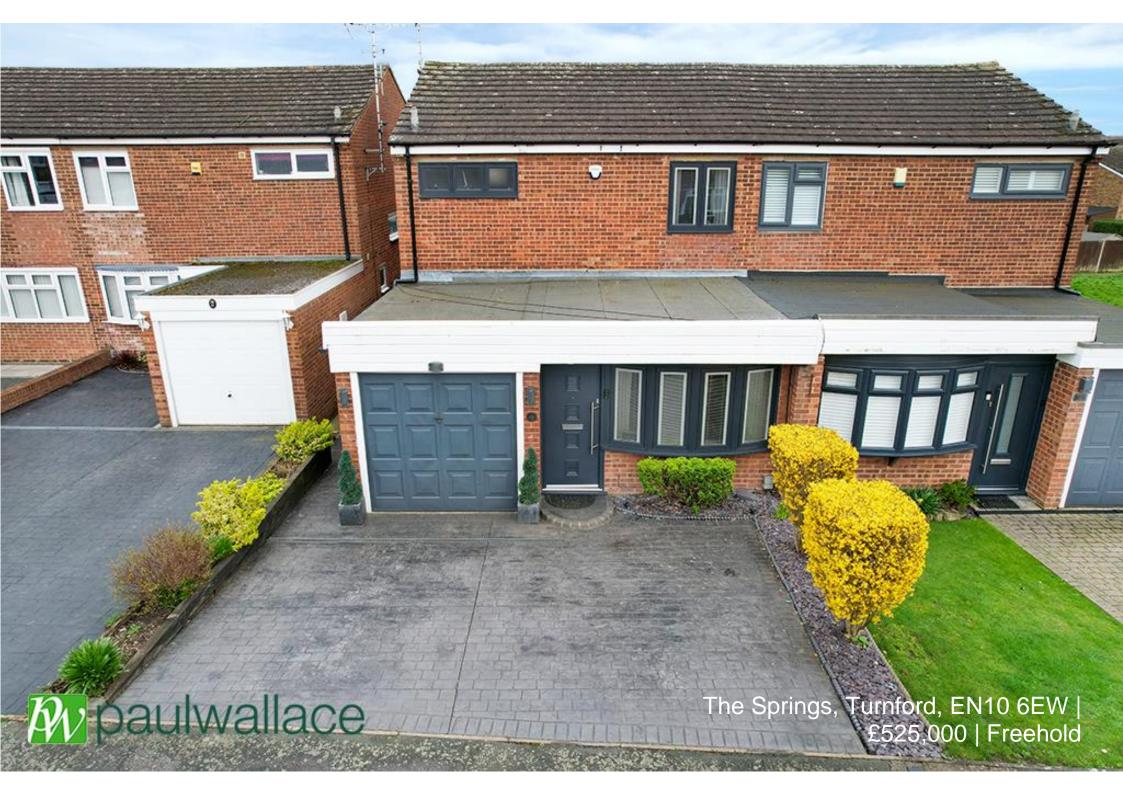

### The Springs, Turnford, EN10 6EW

CHAIN FREE three DOUBLE bedroom SEMI DETACHED property in the heart of Turnford benefits from having been extended to both the front and rear. BEAUTIFULLY PRESENTED throughout with a SUPERB BATHROOM SUITE, a downstairs cloakroom, SUMMER HOUSE, LANDSCAPED REAR GARDEN, UNDERFLOOR HEATING, DAY ROOM, OFF STREET PARKING, GARAGE and with gas central heating and double glazed windows.

#### Key features

- Chain Free
- Extended Front & Rear
- Summer House
- Day Room

- •3 Double Bedrooms
- Downstairs Cloakroom
- •Landscaped Rear Garden
- Off Street Parking