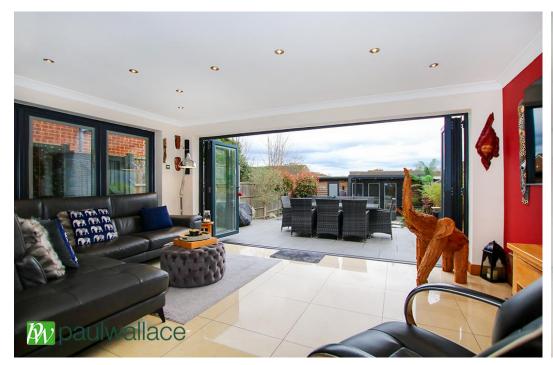

### The Springs, Turnford, EN10 6EW

CHAIN FREE three DOUBLE bedroom SEMI DETACHED property in the heart of Turnford benefits from having been extended to both the front and rear. BEAUTIFULLY PRESENTED throughout with a SUPERB BATHROOM SUITE, a downstairs cloakroom, SUMMER HOUSE, LANDSCAPED REAR GARDEN, UNDERFLOOR HEATING, DAY ROOM, OFF STREET PARKING, GARAGE and with gas central heating and double glazed windows.

#### Key features

- Chain Free
- Extended Front & Rear
- Summer House
- Day Room

- •3 Double Bedrooms
- Downstairs Cloakroom
- •Landscaped Rear Garden
- Off Street Parking